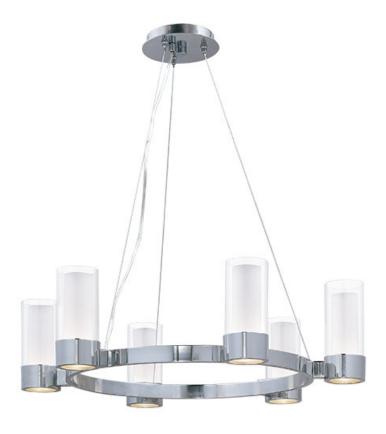

## **PRODUCT DESCRIPTION**

The Silo collection makes artful use of thin-profile rectangular tubing with a mirror-like Polished Chrome finish for a clean, contemporary look. A subtle Frost on the underside of the two cylindrical glass shades adds softness to the sleek lines, while the bright Xenon lamps are cleverly concealed in the cast metal ring allowing ample light to cast both upwards and downwards without glare.Â

### **FINISHES OPTION**

Polished Chrome (PC)

### **GLASS**

Clear and Frosted CLFT

### MATERIAL

Metal, Glass