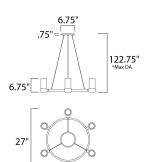

\*max overall height

## **MEASUREMENTS**

DIMENSION : 27" W x 7" H : 130" OAH MAX OAH HANGING WEIGHT : 11.44 lb